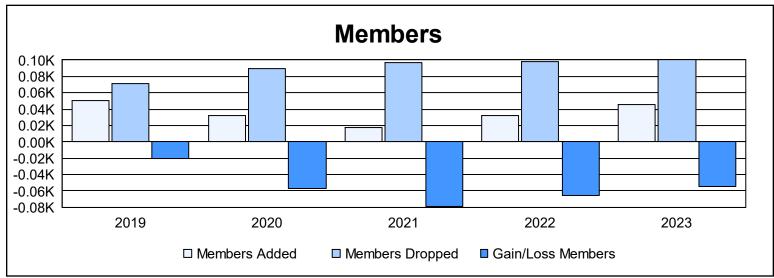

District U 4 As of June 2023 Cumulative

| Year      | New<br>Clubs | Dropped<br>Clubs | Gain/<br>Loss<br>Clubs | New<br>Members | Charter<br>Members | Reinstate<br>Members | Transfer<br>Members | Total<br>Member<br>Added | Total<br>Members<br>Dropped | Gain/<br>Loss<br>Members |
|-----------|--------------|------------------|------------------------|----------------|--------------------|----------------------|---------------------|--------------------------|-----------------------------|--------------------------|
| 2018-2019 | 0            | 1                | -1                     | 47             | 0                  | 3                    | 1                   | 51                       | 71                          | -20                      |
| 2019-2020 | 0            | 0                | 0                      | 25             | 0                  | 5                    | 2                   | 32                       | 89                          | -57                      |
| 2020-2021 | 0            | 1                | -1                     | 16             | 0                  | 2                    | 0                   | 18                       | 97                          | -79                      |
| 2021-2022 | 0            | 0                | 0                      | 27             | 0                  | 3                    | 2                   | 32                       | 98                          | -66                      |
| 2022-2023 | 0            | 2                | -2                     | 43             | 0                  | 1                    | 1                   | 45                       | 100                         | -55                      |
| Average   | 0            | 1                | -1                     | 32             | 0                  | 3                    | 1                   | 36                       | 91                          | -55                      |