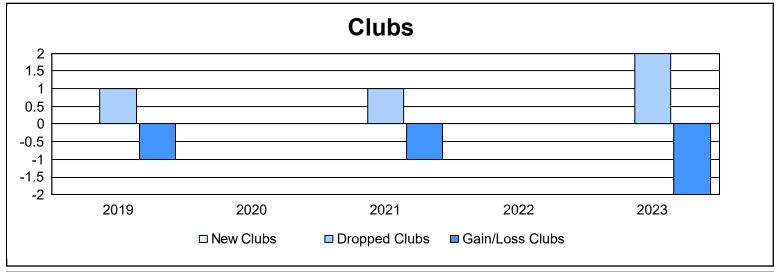

District U 4 As of June 2023 Cumulative

| Year      | New<br>Clubs | Dropped<br>Clubs | Gain/<br>Loss<br>Clubs | New<br>Members | Charter<br>Members | Reinstate<br>Members | Transfer<br>Members | Total<br>Member<br>Added | Total<br>Members<br>Dropped | Gain/<br>Loss<br>Members |
|-----------|--------------|------------------|------------------------|----------------|--------------------|----------------------|---------------------|--------------------------|-----------------------------|--------------------------|
| 2018-2019 | 0            | 1                | -1                     | 47             | 0                  | 3                    | 1                   | 51                       | 71                          | -20                      |
| 2019-2020 | 0            | 0                | 0                      | 25             | 0                  | 5                    | 2                   | 32                       | 89                          | -57                      |
| 2020-2021 | 0            | 1                | -1                     | 16             | 0                  | 2                    | 0                   | 18                       | 97                          | -79                      |
| 2021-2022 | 0            | 0                | 0                      | 27             | 0                  | 3                    | 2                   | 32                       | 98                          | -66                      |
| 2022-2023 | 0            | 2                | -2                     | 43             | 0                  | 1                    | 1                   | 45                       | 100                         | -55                      |
| Average   | 0            | 1                | -1                     | 32             | 0                  | 3                    | 1                   | 36                       | 91                          | -55                      |